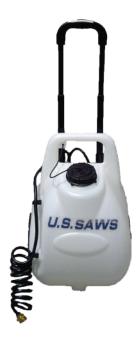

## 5 GALLON BATTERY OPERATED TANK

The 5-gallon battery-operated pump delivers a flow rate of up to 1 gallon per minute and offers a battery life of up to 8 hours on a full charge, providing reliable performance throughout the workday. Designed with oversized 6" wheels and a convenient lifting handle, this unit is easy to transport across various job site terrains. The collapsible handle also allows for compact storage and greater portability when not in use.

Includes: 5-Gallon Battery Operated Water Feed Tank, Battery Charger, Collapsible Handle, and (2) 6" Durable Wheels

## Features:

- The sprayer is equipped with a durable 5-gallon polyethylene tank, designed to withstand tough job site conditions while providing ample capacity for extended use
- Powered by a 12-volt, 1-gallon-per-minute pump, the system ensures a consistent and efficient flow rate for a wide range of applications
- The battery is designed for convenience, with a full recharge time of just two hours, allowing for minimal downtime be-
- Built with weatherproof components, the sprayer is engineered to perform reliably in a variety of outdoor conditions, ensuring long-term durability
- The adjustable spray nozzle allows the operator to easily customize the spray pattern