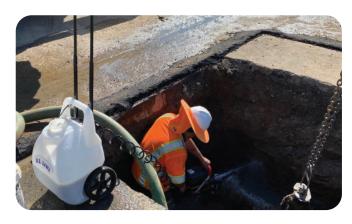

## 5 GALLON BATTERY OPERATED TANK

The 5-gallon battery-operated pump delivers a flow rate of up to 1 gallon per minute and offers a battery life of up to 8 hours on a full charge, providing reliable performance throughout the workday. Designed with oversized 6" wheels and a convenient lifting handle, this unit is easy to transport across various job site terrains. The collapsible handle also allows for compact storage and greater portability when not in use.

## Features:

- The sprayer is equipped with a durable 5-gallon polyethylene tank, designed to withstand tough job site conditions while providing ample capacity for extended use
- Powered by a 12-volt, 1-gallon-per-minute pump, the system ensures a consistent and efficient flow rate for a wide range of applications
- The battery is designed for convenience, with a full recharge time of just two hours, allowing for minimal downtime be-
- Built with weatherproof components, the sprayer is engineered to perform reliably in a variety of outdoor conditions, ensuring long-term durability
- The adjustable spray nozzle allows the operator to easily customize the spray pattern