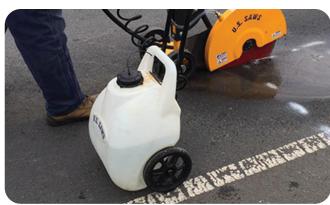

## 5 GALLON BATTERY OPERATED TANK

The 5-gallon battery-operated pump delivers a flow rate of up to 1 gallon per minute and offers a battery life of up to 8 hours on a full charge, providing reliable performance throughout the workday. Designed with oversized 6" wheels and a convenient lifting handle, this unit is easy to transport across various job site terrains. The collapsible handle also allows for compact storage and greater portability when not in use.

## Features:

- The sprayer is equipped with a durable 5-gallon polyethylene tank, designed to withstand tough job site conditions while providing ample capacity for extended use
- Powered by a 12-volt, 1-gallon-per-minute pump, the system ensures a consistent and efficient flow rate for a wide range of applications
- The battery is designed for convenience, with a full recharge time of just two hours, allowing for minimal downtime be-
- Built with weatherproof components, the sprayer is engineered to perform reliably in a variety of outdoor conditions, ensuring long-term durability
- The adjustable spray nozzle allows the operator to easily customize the spray pattern