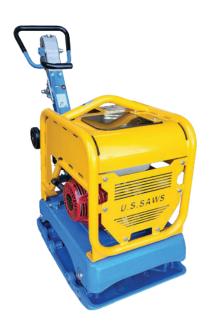

## PC7500 REVERSIBLE PLATE COMPACTOR

The PC7500 is versatile, affordable, and packs a punch! Perfect for many general compaction needs, pounding larger footprints quickly and effectively.

The fully hydraulic reversing mechanism sets the line of reversible compactors apart from the competition, providing more flexible manoeuvrability for forward, backward, and spot-on compaction.

## Features:

- Cast aluminium throttle lever for professional and durable control
- Integrated lifting bale for safe loading and unloading
- Full roll cage and cast aluminum belt cover for clutch and engine protection
- Ductile iron bases for increased strength
- Retractable wheels flip down for built-in mobility
- Optional extension plates further increase production rates
- Full speed in both forwards and reverse
- Specialized for compacting sand, trench, and patching