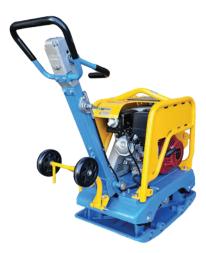

## PC7500 REVERSIBLE PLATE COMPACTOR

The PC7500 is versatile, affordable, and packs a punch! Perfect for many general compaction needs, pounding larger footprints quickly and effectively.

The fully hydraulic reversing mechanism sets the line of reversible compactors apart from the competition, providing more flexible manoeuvrability for forward, backward, and spot-on compaction.

## Features:

- Cast aluminium throttle lever for professional and durable control
- Integrated lifting bale for safe loading and unloading
- Full roll cage and cast aluminum belt cover for clutch and engine protection
- Ductile iron bases for increased strength
- Retractable wheels flip down for built-in mobility
- Optional extension plates further increase production rates
- Full speed in both forwards and reverse
- Specialized for compacting sand, trench, and patching