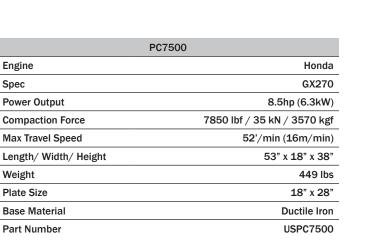

## PC7500 REVERSIBLE PLATE COMPACTOR

The PC7500 is versatile, affordable, and packs a punch! Perfect for many general compaction needs, pounding larger footprints quickly and effectively.

The fully hydraulic reversing mechanism sets the line of reversible compactors apart from the competition, providing more flexible manoeuvrability for forward, backward, and spot-on compaction.

## Features:

- Cast aluminium throttle lever for professional and durable control
- Integrated lifting bale for safe loading and unloading
- Full roll cage and cast aluminum belt cover for clutch and engine protection
- Ductile iron bases for increased strength
- Retractable wheels flip down for built-in mobility
- Optional extension plates further increase production rates
- Full speed in both forwards and reverse
- Specialized for compacting sand, trench, and patching