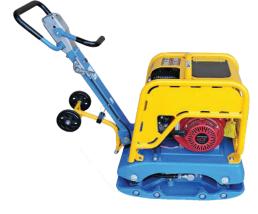

## PC7500 REVERSIBLE PLATE COMPACTOR

The PC7500 is versatile, affordable, and packs a punch! Perfect for many general compaction needs, pounding larger footprints quickly and effectively.

The fully hydraulic reversing mechanism sets the line of reversible compactors apart from the competition, providing more flexible manoeuvrability for forward, backward, and spot-on compaction.

## Features:

- Cast aluminium throttle lever for professional and durable control
- Integrated lifting bale for safe loading and unloading
- Full roll cage and cast aluminum belt cover for clutch and engine protection
- Ductile iron bases for increased strength
- Retractable wheels flip down for built-in mobility
- Optional extension plates further increase production rates
- Full speed in both forwards and reverse
- Specialized for compacting sand, trench, and patching