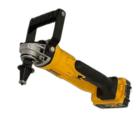

SEWER BUDDY ASSEMBLY PACKAGE PART NUMBER: US26550 Package Includes: 20V DeWalt Grinder, 110V charger, 4.5" Tiger Tooth Blade, 16 Flute Beveler, (2) batteries, carrying case, and wrenches

#### **BEVEL BUDDY ASSEMBLY PACKAGE**

PART NUMBER: US26559 Package Includes: 20V DeWalt Grinder, 110V battery charger, 2 batteries, carry case & 16 flute Beveler