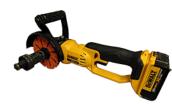

SEWER BUDDY ASSEMBLY PACKAGE PART NUMBER: US26550 Package Includes: 20V DeWalt Grinder, 110V charger, 4.5" Tiger Tooth Blade, 16 Flute Beveler, (2) batteries, carrying case, and wrenches

#### **BEVEL BUDDY ASSEMBLY PACKAGE**

PART NUMBER: US26559 Package Includes: 20V DeWalt Grinder, 110V battery charger, 2 batteries, carry case & 16 flute Beveler