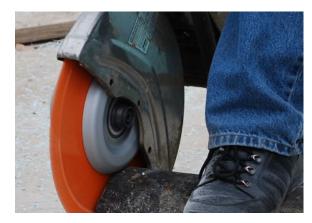

### **PVC BEVELLING - UNIVERSAL THREAD ON BEVELER**

Features:

- Easily attached to 5/8 -11 threaded right angle grinder
- Bevel 6" to 16" Pipe
- Quickly and effortlessly bevel PVC and other plastic pipes

### **PVC BEVELLING - FOR CHOP SAWS**

- Easy to install and easy to use, it is simply the easiest way to bevel plastic pipe
- Inexpensive solution to bevelling plastic pipe in or out of the trench
- Models available to fit construction saws and 5/8-11 threaded grinders
- Models vary depending on the application and make of saw