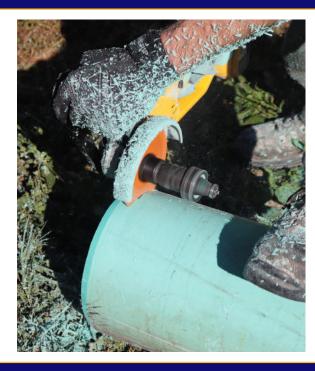

## HAND-HELD PIPE BEVELLER

U.S.SAWS hand-held bevelers are an all-in-one solution to working with sewer pipe. The cordless bevelling system allows the user to cut and then bevel your pipe faster than would be possible with simple hand tools. Its compact size ensures that it will be useful at any site, big or small.

SEWER BUDDY ASSEMBLY PACKAGE PART NUMBER: US26550 Package Includes: 20V DeWalt Grinder, 110V charger, 4.5" Tiger Tooth Blade, 16 Flute Beveler, (2) batteries, carrying case, and wrenches