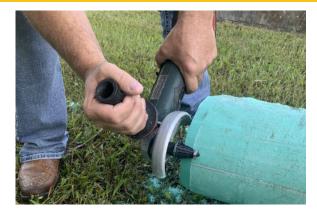

### **PVC BEVELLING - UNIVERSAL THREAD ON BEVELER**

Features:

- Easily attached to 5/8 -11 threaded right angle grinder
- Bevel 6" to 16" Pipe
- Quickly and effortlessly bevel PVC and other plastic pipes

### **PVC BEVELLING - FOR CHOP SAWS**

- Easy to install and easy to use, it is simply the easiest way to bevel plastic pipe
- Inexpensive solution to bevelling plastic pipe in or out of the trench
- Models available to fit construction saws and 5/8-11 threaded grinders
- Models vary depending on the application and make of saw