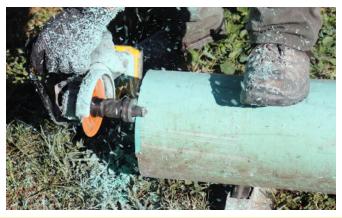

### **PVC BEVELLING - UNIVERSAL THREAD ON BEVELER**

Features:

- Easily attached to 5/8 -11 threaded right angle grinder
- Bevel 6" to 16" Pipe
- Quickly and effortlessly bevel PVC and other plastic pipes

### **PVC BEVELLING - FOR CHOP SAWS**

- Easy to install and easy to use, it is simply the easiest way to bevel plastic pipe
- Inexpensive solution to bevelling plastic pipe in or out of the trench
- Models available to fit construction saws and 5/8-11 threaded grinders
- Models vary depending on the application and make of saw