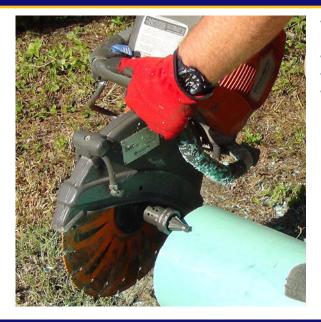

## HAND-HELD PIPE BEVELLER

U.S.SAWS hand-held bevelers are an all-in-one solution to working with sewer pipe. The cordless bevelling system allows the user to cut and then bevel your pipe faster than would be possible with simple hand tools. Its compact size ensures that it will be useful at any site, big or small.

SEWER BUDDY ASSEMBLY PACKAGE PART NUMBER: US26550 Package Includes: 20V DeWalt Grinder, 110V charger, 4.5" Tiger Tooth Blade, 16 Flute Beveler, (2) batteries, carrying case, and wrenches

#### **BEVEL BUDDY ASSEMBLY PACKAGE**

PART NUMBER: US26559 Package Includes: 20V DeWalt Grinder, 110V battery charger, 2 batteries, carry case & 16 flute Beveler