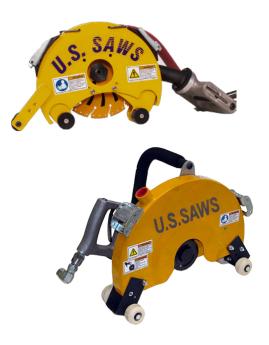

## AIR POWERED BELLY SAW

The U.S.SAWS Air Powered Belly Saw is designed to provide a safe alternative to other cutting methods that can be difficult and dangerous because of pipes' subgrade location. The critical factor that gives ease and safer operation is that the tool is strapped to the pipe and is drawn around the pipe, creating a straight and efficient cutting process. Other key factors are that the tools can run in wet conditions without fail because of air or hydraulic power sources.

Saw cuts easily through PVC, HDPE, ductile iron, cast iron and more thanks to its Tiger Tooth blade. The saw's protective clamshell design shields you from the blade until the time of the cut. Once contact is made, four spring-loaded wheels help guide the saw for a straight cut.

## Features:

Weight Part Number

- Provides the safest and most accurate cut
- Designed to cut the underside of pipes safely with minimal clearance
- These saws cut any pipe with our Tiger Tooth blade
- Models offered for cutting pipes from 8" to 60" in diameter
- Clamshell design shields blade until time of cut
- Four spring-loaded wheels ensure straight, square cuts, perfect for tight spaces