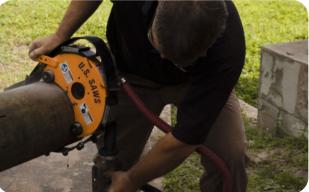

## AIR POWERED BELLY SAW

The U.S.SAWS Air Powered Belly Saw is designed to provide a safe alternative to other cutting methods that can be difficult and dangerous because of pipes' subgrade location. The critical factor that gives ease and safer operation is that the tool is strapped to the pipe and is drawn around the pipe, creating a straight and efficient cutting process. Other key factors are that the tools can run in wet conditions without fail because of air or hydraulic power sources.

Saw cuts easily through PVC, HDPE, ductile iron, cast iron and more thanks to its Tiger Tooth blade. The saw's protective clamshell design shields you from the blade until the time of the cut. Once contact is made, four spring-loaded wheels help guide the saw for a straight cut.