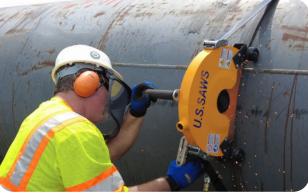

## AIR POWERED BELLY SAW

The U.S.SAWS Air Powered Belly Saw is designed to provide a safe alternative to other cutting methods that can be difficult and dangerous because of pipes' subgrade location. The critical factor that gives ease and safer operation is that the tool is strapped to the pipe and is drawn around the pipe, creating a straight and efficient cutting process. Other key factors are that the tools can run in wet conditions without fail because of air or hydraulic power sources.

Saw cuts easily through PVC, HDPE, ductile iron, cast iron and more thanks to its Tiger Tooth blade. The saw's protective clamshell design shields you from the blade until the time of the cut. Once contact is made, four spring-loaded wheels help guide the saw for a straight cut.