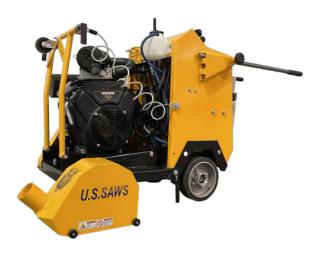

## **MC-1000 PROPANE JOINT SAW**

The MC-1000 is a Certified Propane Powered, self propelled, Joint Cleanout Saw/Mill designed to clean-out existing control joints to prepare for new joint fill applications or remove failing or deteriorated existing joint fill material. This machine can be used to remove polyurea, epoxy, and polyurethane joint fill materials. This machine is designed for large joint clean-out projects where a certified propane power source is preferred over gas or electric.

The 23 HP Briggs and Stratton Vanguard V-Twin, a certified propane engine, powers the saw. It features an electric start, and the twin-cylinder design has reduced vibration and high torque.

## Features:

- Can hold up to 16 blades for a cutting width of 4"
- Equipped with a CO monitor
- Up cut blade rotation removes debris and material from the joint and ejects it up towards the vacuum port
- Versatile blade configurations provide solutions for joint clean-out and spalled joint restoration
- Redesigned belt drive system for easier maintenance and longer wear life
- · Front and rear pointer guides for accuracy

**CONTROL PANEL** 

**PROPANE POWERED** 

**BLADE SPACERS** 

23 HP BRIGGS

| MC-1000 SPECIFICATIONS |                            |
|------------------------|----------------------------|
| Part Number            | SX78200                    |
| Fuel Type              | Propane                    |
| Engine/ Tank           | 23 HP Briggs               |
| Max Cutting Depth      | 3"                         |
| Max Cutting Width      | 4"                         |
| Arbor                  | 1" with DPH                |
| Blade Size             | 8" to 10"                  |
| Blade Width            | .150" and standard options |
| Dust Collector Size    | 350+ CFM                   |
| Weight                 | 600                        |