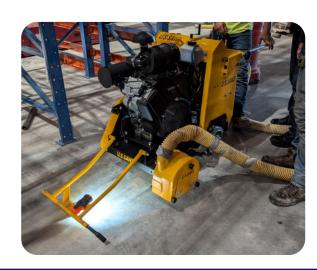

## **MC-1000 PROPANE JOINT SAW**

The MC-1000 is a Certified Propane Powered, self propelled, Joint Cleanout Saw/Mill designed to clean-out existing control joints to prepare for new joint fill applications or remove failing or deteriorated existing joint fill material. This machine can be used to remove polyurea, epoxy, and polyurethane joint fill materials. This machine is designed for large joint clean-out projects where a certified propane power source is preferred over gas or electric.

The 23 HP Briggs and Stratton Vanguard V-Twin, a certified propane engine, powers the saw. It features an electric start, and the twin-cylinder design has reduced vibration and high torque.

## Features:

- Can hold up to 16 blades for a cutting width of 4"
- Equipped with a CO monitor
- Up cut blade rotation removes debris and material from the joint and ejects it up towards the vacuum port
- Versatile blade configurations provide solutions for joint clean-out and spalled joint restoration
- Redesigned belt drive system for easier maintenance and longer wear life
- · Front and rear pointer guides for accuracy

**CONTROL PANEL** 

**PROPANE POWERED** 

**BLADE SPACERS** 

23 HP BRIGGS

| MC-1000 SPECIFICATIONS |                            |
|------------------------|----------------------------|
| Part Number            | SX78200                    |
| Fuel Type              | Propane                    |
| Engine/ Tank           | 23 HP Briggs               |
| Max Cutting Depth      | 3"                         |
| Max Cutting Width      | 4"                         |
| Arbor                  | 1" with DPH                |
| Blade Size             | 8" to 10"                  |
| Blade Width            | .150" and standard options |
| Dust Collector Size    | 350+ CFM                   |
| Weight                 | 600                        |