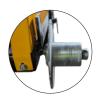

## Features:

- Can hold up to 16 blades for a cutting width of 4"
- Equipped with a CO monitor
- Up cut blade rotation removes debris and material from the joint and ejects it up towards the vacuum port
- Versatile blade configurations provide solutions for joint clean-out and spalled joint restoration
- Redesigned belt drive system for easier maintenance and longer wear life
- · Front and rear pointer guides for accuracy

**CONTROL PANEL** 

**PROPANE POWERED** 

**BLADE SPACERS** 

23 HP BRIGGS

| MC-1000 SPECIFICATIONS |                            |
|------------------------|----------------------------|
| Part Number            | SX78200                    |
| Fuel Type              | Propane                    |
| Engine/ Tank           | 23 HP Briggs               |
| Max Cutting Depth      | 3"                         |
| Max Cutting Width      | 4"                         |
| Arbor                  | 1" with DPH                |
| Blade Size             | 8" to 10"                  |
| Blade Width            | .150" and standard options |
| Dust Collector Size    | 350+ CFM                   |
| Weight                 | 600                        |