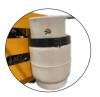

**CONTROL PANEL** 

**PROPANE POWERED** 

**BLADE SPACERS** 

23 HP BRIGGS

| MC-1000 SPECIFICATIONS |                            |
|------------------------|----------------------------|
| Part Number            | SX78200                    |
| Fuel Type              | Propane                    |
| Engine/ Tank           | 23 HP Briggs               |
| Max Cutting Depth      | 3"                         |
| Max Cutting Width      | 4"                         |
| Arbor                  | 1" with DPH                |
| Blade Size             | 8" to 10"                  |
| Blade Width            | .150" and standard options |
| Dust Collector Size    | 350+ CFM                   |
| Weight                 | 600                        |