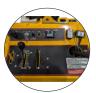

**CONTROL PANEL** 

**PROPANE POWERED** 

**BLADE SPACERS** 

23 HP BRIGGS

| MC-1000 SPECIFICATIONS |                            |
|------------------------|----------------------------|
| Part Number            | SX78200                    |
| Fuel Type              | Propane                    |
| Engine/ Tank           | 23 HP Briggs               |
| Max Cutting Depth      | 3"                         |
| Max Cutting Width      | 4"                         |
| Arbor                  | 1" with DPH                |
| Blade Size             | 8" to 10"                  |
| Blade Width            | .150" and standard options |
| Dust Collector Size    | 350+ CFM                   |
| Weight                 | 600                        |