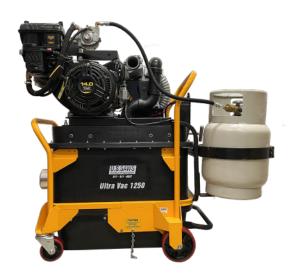

## **ULTRA VAC 1250 - PROPANE**

The Ultra-Vac 1250-P is a heavy-duty vacuum designed for collecting concrete dust where a propane-powered engine is most convenient. The 1250-P is the preferred vacuum system for the JS-160P Joint Clean-out Saw, the MC-800P Joint Hog, and other equipment that needs a powerful dust collector powered by propane.

The 1250-P Uses a 408cc Vanguard Certified Propane engine with an electric start. The vacuum is constructed of an all-steel tube frame with a polyethylene body for years of use and abuse.

## Features:

- · Durable steel frame with polyethylene body built tough for wear & tear on the construction site
- Electric start Vanguard engine
- Dust bin has 12.5 gallon dust capacity
- · Dust bin is trash bag friendly and is easy to empty
- Can be used with the U.S.SAWS Bagger Frame
- · Manual filter cleaning
- · Front & rear handles for easy transportation up & down stairs and in & out of vehicles

450 CFM

**DURABLE WHEELS** 

14HP VANGUARD 408CC -**ELECTRIC START** 

**20LB VAPOR PROPANE TANK** 

| ULTRA VAC 1250 PROPANE SPECIFICATIONS |                                                      |
|---------------------------------------|------------------------------------------------------|
| Part Number                           | SX50005PG                                            |
| CFM                                   | 450                                                  |
| Water Lift                            | 115                                                  |
| Propane Tank                          | 20 lbs.                                              |
| Dust Bin                              | 12.5 Gallons or Optional Bagger System<br>(#SX50110) |
| Power Source                          | 14HP Vanguard 408cc Propane Motor                    |
| Filter Size                           | 18.3 sq. ft Poly Felt with Manual Clearing<br>Shaker |
| Hose Size                             | 3" x 25 ft.                                          |
| Frame / Body                          | Tube Steel /<br>High Density Polyethylene            |
| Weight                                | 350 lbs                                              |