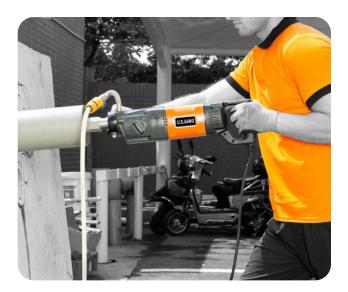

## **CORE PRO 4 HAND-HELD CORE DRILL**

The Core Pro 4 hand-held core drill is a fast, accurate, and efficient solution for drilling clean, precise holes in concrete and a variety of other materials. Designed with performance and ease of use in mind, the Core Pro 4 allows users to quickly drill holes ranging from 1" to 4" in diameter. This versatile tool is ideal for coring through tough materials such as concrete, brick, and stone, making it a reliable choice for the professional contractor.

## Features:

- Lightweight and portable
- Mechanical clutch protection
- Constant power, step-less speed regulation
- Safety clutch and overload protection
- Drill holes 1" to 4" with the hand-held unit