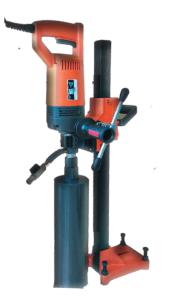

## **CORE PRO 4 HAND-HELD CORE DRILL**

The Core Pro 4 hand-held core drill is a fast, accurate, and efficient solution for drilling clean, precise holes in concrete and a variety of other materials. Designed with performance and ease of use in mind, the Core Pro 4 allows users to quickly drill holes ranging from 1" to 4" in diameter. This versatile tool is ideal for coring through tough materials such as concrete, brick, and stone, making it a reliable choice for the professional contractor.

## Features:

- Lightweight and portable
- Mechanical clutch protection
- Constant power, step-less speed regulation
- Safety clutch and overload protection
- Drill holes 1" to 4" with the hand-held unit

| CORE PRO 4 HAND-HELD CORE DRILL |            |
|---------------------------------|------------|
| Capacity                        | 1" to 4"   |
| Electrical Requirements         | 110 V      |
| Cord Length                     | 12'        |
| RPM                             | 1700       |
| Package Size                    | 40"x14"x9" |
| Weight                          | 22/30 lbs  |
| Part Number                     | US28605    |