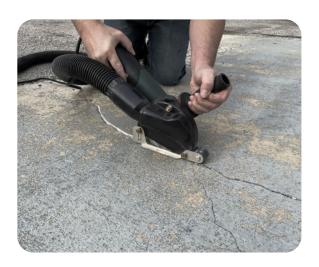

## **5" HAND- HELD CRACK CHASER**

The 5" Crack chaser is a hand-held crack chasing saw designed to rout out random cracks before filling. This saw is also used for cutting repair patches in concrete surfaces where a dust-free environment is needed. It can also be used for joint clean-out and joint fill removal in areas where the larger joint clean-out saws will not fit. The full metal blade guard protects the operator, and the polycarbonate dust shroud is durable enough to hold up to abrasive concrete dust.

## Features:

- Light-weight system for horizontal or vertical surface crack repair applications and cutting out mortar or grout joints
- When used with a vacuum system, controls dust for cleaner work area
- Cut up to 1-1/4" deep with a 5" blade
- Uses dry diamond blades
- This saw can use a 4", 4.5", or 5" blade
- · Assembly includes a grinder, shroud, and adapter ring