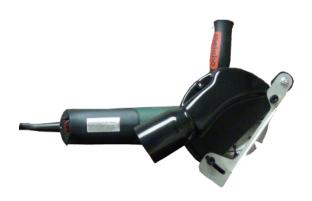

## **5" HAND- HELD CRACK CHASER**

The 5" Crack chaser is a hand-held crack chasing saw designed to rout out random cracks before filling. This saw is also used for cutting repair patches in concrete surfaces where a dust-free environment is needed. It can also be used for joint clean-out and joint fill removal in areas where the larger joint clean-out saws will not fit. The full metal blade guard protects the operator, and the polycarbonate dust shroud is durable enough to hold up to abrasive concrete dust.

The premium 5" crack chaser is powered by a 5" Metabo WE15-125 grinder and the standard model is equipped with Metabo W9-115 grinder.

## Features:

- Light-weight system for horizontal or vertical surface crack repair applications and cutting out mortar or grout joints
- When used with a vacuum system, controls dust for cleaner work area
- Cut up to 1-1/4" deep with a 5" blade
- Uses dry diamond blades
- This saw can use a 4", 4.5", or 5" blade
- · Assembly includes a grinder, shroud, and adapter ring