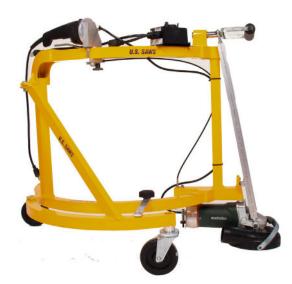

## **TC-7 STAND-UP EDGER POLISHING PACKAGE**

The TC-7 Stand-Up Polishing Package is designed for floor grinding and polishing concrete surfaces near walls and other vertical surfaces. This grinder can be used indoors or outdoors in small or large spaces. This edge grinder utilizes a 7" diamond cup wheel to level, smooth, or clean the edges of the concrete slab. The U.S.SAWS TC-7 floor grinder features the U.S.SAWS Generation 2 concrete dust shroud system for a clean, dust-free work environment.

## Features:

- Durable, aluminum chassis
- Powered by Metabo's W24-230, 15 amp electric grinder
- U-shaped frame puts the operator in a comfortable working position
- Adjustable outrigger wheel for various head pressure
- Forward control handle features comfortable shock absorbing grip
- Front, back, and side to side "on the fly" adjustment gives the operator total control

TC-7 EDGER POLISHING PACKAGE SPECIFICATIONS

| P |   |
|---|---|
|   | 5 |

METABO GRINDER

VARIABLE SPEED CONTROL BOX

TRIGGER HANDLE

FRAME

| Part Number          | SX67000-PKG                                                                                                                                                                   |
|----------------------|-------------------------------------------------------------------------------------------------------------------------------------------------------------------------------|
| Power Source         | Metabo 24- 230 15 AMP 6600 RPM                                                                                                                                                |
| Includes             | Metabo 24-230, 7" 24 segment turbo cup<br>wheel, shroud, variable speed control box,<br>#120 Bi-Turbo, Steel Backing Pad, #50-<br>#3000 Honeycomb resin pads and E&F<br>Nuts. |
| Power Requirements   | 115V 15A                                                                                                                                                                      |
| Grinding Wheels Used | 7" Diamond Cup Wheels, PCDs, ZEC<br>Wheels, EZ Edge Ceramic Wheels, Polishing<br>Pads                                                                                         |
| Weight               | 49 lbs                                                                                                                                                                        |