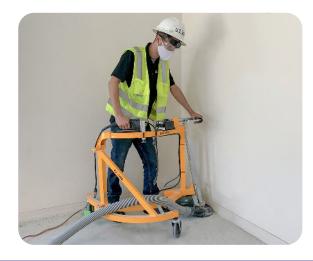

## **TC-7 STAND-UP EDGER POLISHING PACKAGE**

The TC-7 Stand-Up Polishing Package is designed for floor grinding and polishing concrete surfaces near walls and other vertical surfaces. This grinder can be used indoors or outdoors in small or large spaces. This edge grinder utilizes a 7" diamond cup wheel to level, smooth, or clean the edges of the concrete slab. The U.S.SAWS TC-7 floor grinder features the U.S.SAWS Generation 2 concrete dust shroud system for a clean, dust-free work environment.

## Features:

- Durable, aluminum chassis
- Powered by Metabo's W24-230, 15 amp electric grinder
- U-shaped frame puts the operator in a comfortable working position
- Adjustable outrigger wheel for various head pressure
- Forward control handle features comfortable shock absorbing grip
- Front, back, and side to side "on the fly" adjustment gives the operator total control

TC-7 EDGER POLISHING PACKAGE SPECIFICATIONS

| P |   |
|---|---|
|   | 5 |

METABO GRINDER

VARIABLE SPEED CONTROL BOX

TRIGGER HANDLE

FRAME

| Part Number          | SX67000-PKG                                                                                                                                                                   |
|----------------------|-------------------------------------------------------------------------------------------------------------------------------------------------------------------------------|
| Power Source         | Metabo 24- 230 15 AMP 6600 RPM                                                                                                                                                |
| Includes             | Metabo 24-230, 7" 24 segment turbo cup<br>wheel, shroud, variable speed control box,<br>#120 Bi-Turbo, Steel Backing Pad, #50-<br>#3000 Honeycomb resin pads and E&F<br>Nuts. |
| Power Requirements   | 115V 15A                                                                                                                                                                      |
| Grinding Wheels Used | 7" Diamond Cup Wheels, PCDs, ZEC<br>Wheels, EZ Edge Ceramic Wheels, Polishing<br>Pads                                                                                         |
| Weight               | 49 lbs                                                                                                                                                                        |