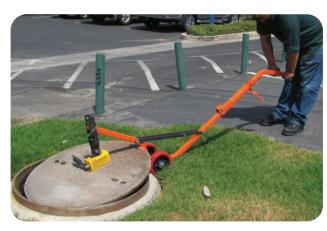

## **CURVED HEAVY DUTY COLLAPSIBLE STEEL DOLLY**

The U.S.SAWS Curved Heavy Duty Collapsible Steel Dolly Manhole Lifter is a versatile tool with the power to get the heavy lifting while avoiding back injuries associated with lifting maintenance hole covers. The unit is compact and lightweight, allowing it to fold down for easy storage and shipping. The dolly eliminates the use of pry bars, ensuring user safety, and moves covers up to 36".

## Features:

- Keeps the operator at a safe distance while lifting
- Folds down for easy transport
- Recommended for covers up to 300, 600 or 900 lbs
- Allows for two lift positions
- Eliminates the use of pry bars
- Reduces injuries caused by handling covers
- Moves covers up to 36"