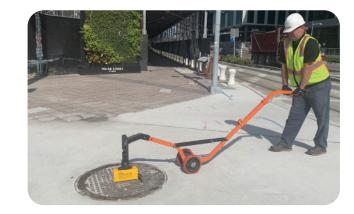

## **CURVED HEAVY DUTY COLLAPSIBLE STEEL DOLLY**

The U.S.SAWS Curved Heavy Duty Collapsible Steel Dolly Manhole Lifter is a versatile tool with the power to get the heavy lifting while avoiding back injuries associated with lifting maintenance hole covers. The unit is compact and lightweight, allowing it to fold down for easy storage and shipping. The dolly eliminates the use of pry bars, ensuring user safety, and moves covers up to 36".

## Features:

- Keeps the operator at a safe distance while lifting
- Folds down for easy transport
- Recommended for covers up to 300, 600 or 900 lbs
- Allows for two lift positions
- Eliminates the use of pry bars
- Reduces injuries caused by handling covers
- Moves covers up to 36"