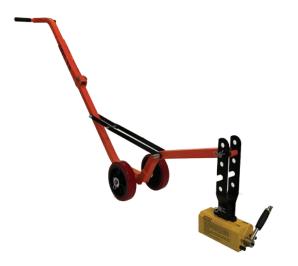

## **CURVED HEAVY DUTY COLLAPSIBLE STEEL DOLLY**

The U.S.SAWS Curved Heavy Duty Collapsible Steel Dolly Manhole Lifter is a versatile tool with the power to get the heavy lifting while avoiding back injuries associated with lifting maintenance hole covers. The unit is compact and lightweight, allowing it to fold down for easy storage and shipping. The dolly eliminates the use of pry bars, ensuring user safety, and moves covers up to 36".

## Features:

- Keeps the operator at a safe distance while lifting
- Folds down for easy transport
- Recommended for covers up to 300, 600 or 900 lbs
- Allows for two lift positions
- Eliminates the use of pry bars
- Reduces injuries caused by handling covers
- Moves covers up to 36"