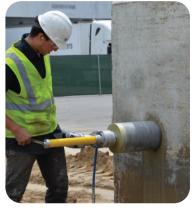

## **CORE EZ CORE DRILLING**

The U.S.SAWS Core EZ Core® makes core drilling easy by utilizing standard 110 V power. The Core EZ® is lightweight, portable, and easy to use. The system is designed with an anchor bolt and guidepost to allow faster, cleaner cutting in close

quarters and prevents damage to the surface being drilled.

The Core EZ Core Mate<sup>®</sup> bits have an open back design with special adapters for use with any traditional 1-1/4" threaded adapter, meaning full compatibility with your existing drilling machine.

## Features:

- Lightweight
- Easy and fast set-up and break-down
- No measuring off-sets
- Won't damage surfaces
- Unit holds the core once drilling is complete
- All equipment fits in one case
- Fits in tight spaces