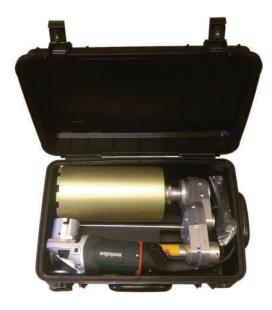

<u>Deluxe Package Includes:</u> Grinder, Grinder Coupling\*, Guide Post, Water Feed Tube, Hex Core Bit Adapter, Gearbox, Carry Case

## Features:

- Lightweight
- Easy and fast set-up and break-down
- No measuring off-sets
- Won't damage surfaces
- Unit holds the core once drilling is complete
- All equipment fits in one case
- Fits in tight spaces

| CORE EZ                 |                                   |
|-------------------------|-----------------------------------|
| Part Number             | US28000                           |
| Capacity                | 3" - 10" Core Bits (not included) |
| Electrical Requirements | 115V (minimum 15 amps)            |
| Motor                   | W24-230 9" Metabo Grinder         |
| Dimensions              | 24" x 17" x 11"                   |
| Weight                  | 65 lbs                            |