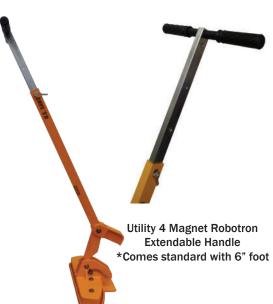

## **UTILITY 4 MAGNET ROBOTRON**

U.S.SAWS Utility 4 Magnet Robotron magnetic manhole lifter that lifts larger diameter and more heavier manhole covers with ease. The U.S.SAWS Utility 4 Magnet Robotron features an extendable handle allowing for a further reach. Our Magnetic Lifting Systems are versatile tools with the power to get the heavy lifting done while avoiding back injuries associated with lifting manhole covers.

## Features:

- Uses rare neodymium magnets that won't wear out
- · Lifting capacity of 325 lbs
- · Impact protection guards around the magnets
- Affordable, durable, and portable
- · Storage base protects magnets during transportation

| UTILITY 4 MAGNET ROBOTRON |                |
|---------------------------|----------------|
| Lifting Capacity          | 325 lbs        |
| Magnets Used              | 4 Magnets      |
| Aluminum Chassis          | Yellow         |
| Unit Weight               | 22 lbs         |
| Base Dimensions           | 16" x 7"       |
| Unit Height               | 42"            |
| Part Number               | US30188UTILITY |