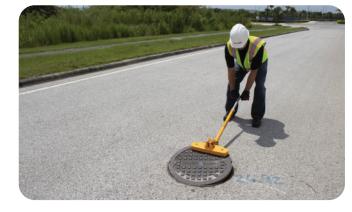

## **UTILITY 4 MAGNET ROBOTRON**

U.S.SAWS Utility 4 Magnet Robotron magnetic manhole lifter that lifts larger diameter and more heavier manhole covers with ease. The U.S.SAWS Utility 4 Magnet Robotron features an extendable handle allowing for a further reach. Our Magnetic Lifting Systems are versatile tools with the power to get the heavy lifting done while avoiding back injuries associated with lifting manhole covers.

## **EASY TO OPERATE**

Step 1: Place magnet on edge of manhole lid

Step 2: Push down on handle to "break" seal

Step 3: Pull towards you to remove lid

Step 4: Push forward to remove magnet