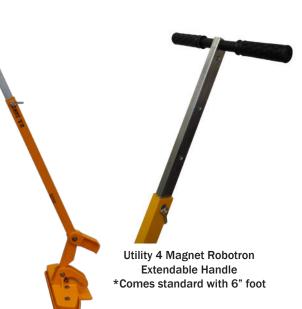

### **UTILITY 4 MAGNET ROBOTRON**

U.S.SAWS Utility 4 Magnet Robotron magnetic manhole lifter that lifts larger diameter and more heavier manhole covers with ease. The U.S.SAWS Utility 4 Magnet Robotron features an extendable handle allowing for a further reach. Our Magnetic Lifting Systems are versatile tools with the power to get the heavy lifting done while avoiding back injuries associated with lifting manhole covers.

\*Up to 325 lbs Magnetic Manhole Lifting Capacity

#### Features:

- Uses rare neodymium magnets that won't wear out
- Lifting capacity of 325 lbs
- Impact protection guards around the magnets
- Affordable, durable, and portable
- Storage base protects magnets during transportation

| Model            | Utility 4 Magnet Robotron |
|------------------|---------------------------|
| Lifting Capacity | 325 lbs                   |
| Magnets Used     | 4 Magnets                 |
| Aluminum Chassis | Yellow                    |
| Unit Weight      | 22 lbs                    |
| Base Dimensions  | 16" x 7"                  |
| Unit Height      | 42"                       |
| Part Number      | US30188UTILITY            |