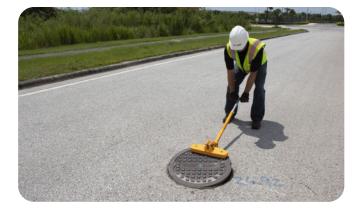

#### EASY TO OPERATE

- Step 1: Place magnet on edge of manhole lid
- Step 2: Push down on handle to "break" seal
- Step 3: Pull towards you to remove lid
- Step 4: Push forward to remove magnet