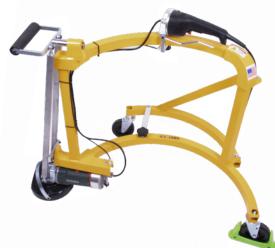

## **U.S.SAWS Stand-up TC-7 Edger**

Durable, aluminum chassis

The U.S.SAWS TC-7 Stand-Up Edge Grinder was designed for concrete floor grinding and polishing concrete surfaces near walls and other vertical surfaces. This grinder can be used indoors or outdoors in small or large spaces. This edge grinder utilizes 7" diamond cup wheel to level, smooth, or clean the edges of the concrete slab. The U.S.SAWS TC-7 floor grinder features the U.S.SAWS Generation 2 concrete dust shroud system for a clean, dust-free work environment.

## U-shaped frame puts the operator in a comfortable

Features:

grinder

working position
Adjustable outrigger wheel for various head pressure

Powered by Metabo's W24-230, 15 amp electric

- Forward control handle features comfortable shock absorbing grip
- Front, back, and side to side "on the fly" adjustment gives the operator total control