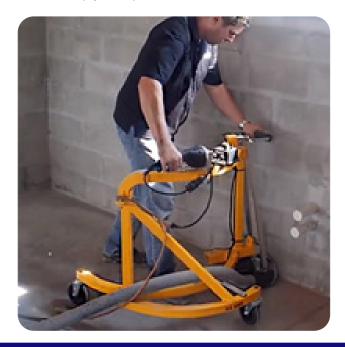

## **U.S.SAWS Stand-up TC-7 Edger**

Durable, aluminum chassis

The U.S.SAWS TC-7 Stand-Up Edge Grinder was designed for concrete floor grinding and polishing concrete surfaces near walls and other vertical surfaces. This grinder can be used indoors or outdoors in small or large spaces. This edge grinder utilizes 7" diamond cup wheel to level, smooth, or clean the edges of the concrete slab. The U.S.SAWS TC-7 floor grinder features the U.S.SAWS Generation 2 concrete dust shroud system for a clean, dust-free work environment.

Metabo Grinder

Trigger Handle

Variable Speed Control Box (Optional)

Aluminum Frame

## U-shaped frame puts the operator in a comfortable

Features:

grinder

working position
Adjustable outrigger wheel for various head pressure

Powered by Metabo's W24-230, 15 amp electric

- Forward control handle features comfortable shock absorbing grip
- Front, back, and side to side "on the fly" adjustment gives the operator total control