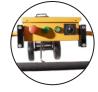

Aluminum Frame

**VSG-10 Controls** 

Adjustable Rear Wheel Set

Polyurethane Dust Shroud