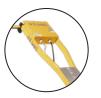

Aluminum Frame

**VSG-10 Controls** 

Adjustable Rear Wheel Set

Polyurethane Dust Shroud