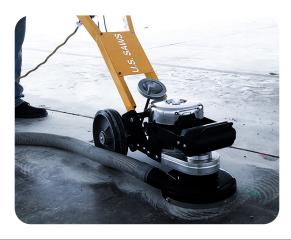

## **U.S.SAWS Stand-up VSG-10 Stand-up Grinder**

The U.S.SAWS VSG-10 (Variable Speed Grinder) is an easy to use, concrete floor grinding and concrete floor polishing machine that will prep concrete surfaces in areas that cannot be accessed by larger equipment. This concrete floor grinder and polishing tool is excellent for both large and small jobs sites. On larger projects, this machine works great as an edger or for accessing areas where your bigger equipment won't fit. A 2-3 car garage or basement can be prepped or polished quickly because of the VSG-10's high speed. This concrete grinder has excellent coating removal capabilities when used with PCD segments. The grinding plate accepts 3 or 6 "Fast Change" diamonds are available in a variety of bonds and grits. With the velcro resin holders, any 3" resin, ceramic or hybrid tooling will work. Two people can easily lift this floor grinder up or down a flight of stairs and the 115V motor makes finding a power supply easy.

## Features:

- Designed for both large and small jobs. On larger projects, this machine works great as an edger or for accessing areas where your bigger equipment won't fit
- A 2-3 car garage or basement can be prepped or polished quickly because of the VSG-10's high speed
- This machine has excellent coating removal production when used with PCD segments
- The grinding plate accepts 3 or 6 "Fast Change" diamonds and are available in a variety of bonds and grits
- With the velcro resin holders, any 3" resin, ceramic or hybrid tooling will work
- Two people can easily lift this machine up or down a flight of stairs and the 115V motor makes finding a power supply easy