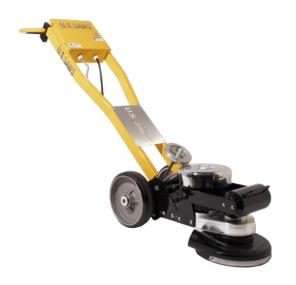

## **U.S.SAWS Stand-up VSG-10 Stand-up Grinder**

The U.S.SAWS VSG-10 (Variable Speed Grinder) is an easy to use, concrete floor grinding and concrete floor polishing machine that will prep concrete surfaces in areas that cannot be accessed by larger equipment. This concrete floor grinder and polishing tool is excellent for both large and small jobs sites. On larger projects, this machine works great as an edger or for accessing areas where your bigger equipment won't fit. A 2-3 car garage or basement can be prepped or polished quickly because of the VSG-10's high speed. This concrete grinder has excellent coating removal capabilities when used with PCD segments. The grinding plate accepts 3 or 6 "Fast Change" diamonds are available in a variety of bonds and grits. With the velcro resin holders, any 3" resin, ceramic or hybrid tooling will work. Two people can easily lift this floor grinder up or down a flight of stairs and the 115V motor makes finding a power supply easy.

## Features:

- Designed for both large and small jobs. On larger projects, this machine works great as an edger or for accessing areas where your bigger equipment won't fit
- A 2-3 car garage or basement can be prepped or polished quickly because of the VSG-10's high speed
- This machine has excellent coating removal production when used with PCD segments
- The grinding plate accepts 3 or 6 "Fast Change" diamonds and are available in a variety of bonds and grits
- With the velcro resin holders, any 3" resin, ceramic or hybrid tooling will work
- Two people can easily lift this machine up or down a flight of stairs and the 115V motor makes finding a power supply easy

| Model                | VSG-10                                        |
|----------------------|-----------------------------------------------|
| Part Number          | SX61000                                       |
| Power Requirement    | 115V 15 AMP Electric                          |
| Max RPM              | 400 - 1,500                                   |
| Grinding Wheels Used | Fast Change Diamonds, PCDs, and Polishing Pad |
| Weight               | 165 lbs                                       |