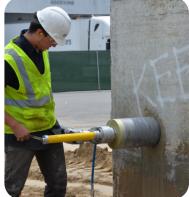

## **U.S.SAWS Core EZ Core Drilling**

The U.S.SAWS Core EZ Core® makes core drilling easy by utilizing standard 110 V power. The Core EZ® is lightweight, portable, and easy to use. The system is designed with an anchor bolt and guidepost to allow faster, cleaner cutting in close quarters and prevents damage to the surface being drilled.

## Features:

- Lightweight
- · Easy and fast set-up and break-down
- No measuring off-sets
- Won't damage surfaces
- Unit holds the core once drilling is complete
- All equipment fits in one case
- · Fits in tight spaces