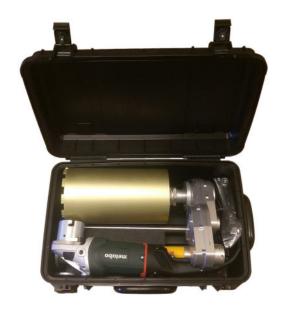

The Core EZ Core Mate® bits have an open back design with special adapters for use with any traditional 1-1/4" threaded adapter, meaning full compatibility with your existing drilling machine.

<u>Deluxe Package Includes:</u> Grinder, Grinder Coupling\*, Guide Post, Water Feed Tube, Hex Core Bit Adapter, Gearbox, Carry Case

## Features:

- Lightweight
- · Easy and fast set-up and break-down
- No measuring off-sets
- Won't damage surfaces
- Unit holds the core once drilling is complete
- All equipment fits in one case
- · Fits in tight spaces