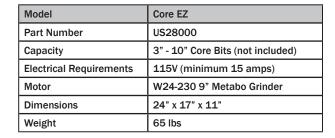

zing standard 110 V power. The Core EZ® is lightweight, portable, and easy to use. The system is designed with an anchor bolt and guidepost to allow faster, cleaner cutting in close quarters and prevents damage to the surface being drilled.

The Core EZ Core Mate® bits have an open back design with special adapters for use with any traditional 1-1/4" threaded adapter, meaning full compatibility with your existing drilling machine.

<u>Deluxe Package Includes:</u> Grinder, Grinder Coupling\*, Guide Post, Water Feed Tube, Hex Core Bit Adapter, Gearbox, Carry Case

## Features:

- Lightweight
- · Easy and fast set-up and break-down
- No measuring off-sets
- Won't damage surfaces
- Unit holds the core once drilling is complete
- All equipment fits in one case
- · Fits in tight spaces