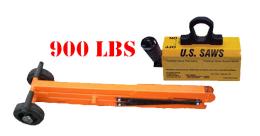

## **U.S.SAWS Supreme Duty Collapsible Dolly**

Kit Includes: Supreme Duty Collapsible Dolly, 10" Hard Wheels & Supreme Duty Magnet or Mega Duty Magnet

\*Recommended for covers up to 300 or 900 lbs

| Model             | Supreme Duty Collapsible<br>Dolly Kit | Supreme Duty Collapsible Dolly Kit |
|-------------------|---------------------------------------|------------------------------------|
| Lifting Capacity  | 300 lbs                               | 900 lbs                            |
| Magnets Used      | 1 Supreme Duty Magnet                 | 1 Mega Duty Magnet                 |
| Wheels            | 10" Hard Wheels                       | 10" Hard Wheels                    |
| Unit Weight       | 90 lbs                                | 115 lbs                            |
| Folded Dimensions | 48.5" x 16" x 11.5"                   | 48.5" x 16" x 11.5"                |
| Part Number       | US30160                               | US30170                            |