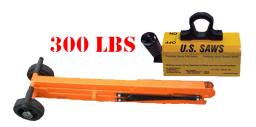

## **U.S.SAWS Supreme Duty Collapsible Dolly**

Kit Includes: Supreme Duty Collapsible Dolly, 10" Hard Wheels & Supreme Duty Magnet or Mega Duty Magnet

\*Recommended for covers up to 300 or 900 lbs

| Model             | Supreme Duty Collapsible<br>Dolly Kit | Supreme Duty Collapsible Dolly Kit |
|-------------------|---------------------------------------|------------------------------------|
| Lifting Capacity  | 300 lbs                               | 900 lbs                            |
| Magnets Used      | 1 Supreme Duty Magnet                 | 1 Mega Duty Magnet                 |
| Wheels            | 10" Hard Wheels                       | 10" Hard Wheels                    |
| Unit Weight       | 90 lbs                                | 115 lbs                            |
| Folded Dimensions | 48.5" x 16" x 11.5"                   | 48.5" x 16" x 11.5"                |
| Part Number       | US30160                               | US30170                            |