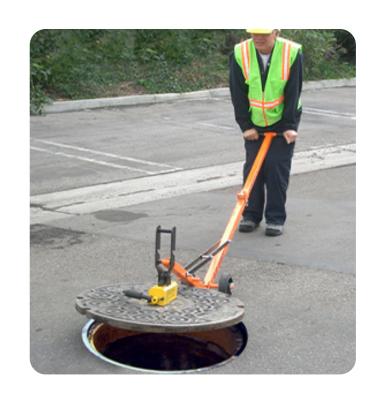

## Features:

- Keeps the operator at a safe distance while lifting
- Folds down for easy transport
- Recommended for covers up to 300 or 900 lbs
- Allows for two lift positions
- · Eliminates the use of pry bars
- Reduces injuries caused by handling covers
- Moves covers up to 36"