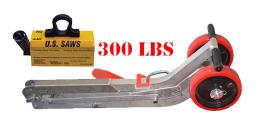

Kit Includes: Aluminium Heavy Duty Collapsible Dolly, 8" Hard Wheels & Heavy Duty Magnet or Supreme Duty Magnet

\*Recommended for covers up to 300 or 600 lbs

## Features:

- Keeps the operator at a safe distance while lifting
- Folds down for easy transport
- Recommended for covers up to 300 or 600 lbs
- Allows for two lift positions
- Eliminates the use of pry bars
- Reduces injuries caused by handling covers
- Moves covers up to 36"

| Model             | Heavy Duty Aluminum Dolly<br>Kit | Supreme Aluminum Duty<br>Dolly Kit |
|-------------------|----------------------------------|------------------------------------|
| Lifting Capacity  | 300 lbs                          | 600 lbs                            |
| Magnets Used      | 1 Magnet                         | 1 Magnet                           |
| Wheels            | 8" Hard Wheels                   | 8" Hard Wheels                     |
| Unit Weight       | 55 lbs                           | 60 lbs                             |
| Folded Dimensions | 36" x 12 1/2" x 11-5/8"          | 36" x 12 1/2" x 11-5/8"            |
| Part Number       | US30185                          | US30186                            |