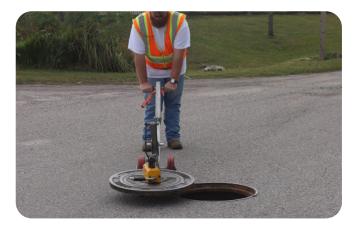

## **U.S.SAWS Aluminum Heavy Duty Collapsible Dolly**

U.S.SAWS Aluminium Heavy Duty Collapsible Dolly Manhole Lifter is a versatile tool with the power to get the heavy lifting while avoiding back injuries associated with lifting maintenance hole covers. The unit is compact and lightweight, allowing it to fold down for easy storage and shipping. The dolly eliminates the use of pry bars, ensuring user safety, and moves covers up to 36".

## Features:

- Keeps the operator at a safe distance while lifting
- Folds down for easy transport
- Recommended for covers up to 300 or 600 lbs
- Allows for two lift positions
- Eliminates the use of pry bars
- Reduces injuries caused by handling covers
- Moves covers up to 36"