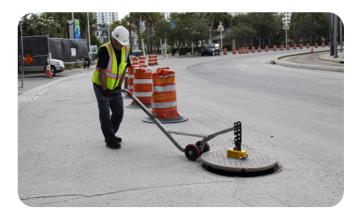

## **U.S.SAWS Aluminum Heavy Duty Collapsible Dolly**

U.S.SAWS Aluminium Heavy Duty Collapsible Dolly Manhole Lifter is a versatile tool with the power to get the heavy lifting while avoiding back injuries associated with lifting maintenance hole covers. The unit is compact and lightweight, allowing it to fold down for easy storage and shipping. The dolly eliminates the use of pry bars, ensuring user safety, and moves covers up to 36".

## Features:

- Keeps the operator at a safe distance while lifting
- Folds down for easy transport
- Recommended for covers up to 300 or 600 lbs
- Allows for two lift positions
- Eliminates the use of pry bars
- Reduces injuries caused by handling covers
- Moves covers up to 36"