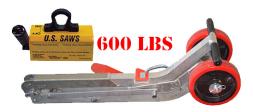

Kit Includes: Aluminium Heavy Duty Collapsible Dolly, 8" Hard Wheels & Heavy Duty Magnet or Supreme Duty Magnet

\*Recommended for covers up to 300 or 600 lbs

## Features:

- Keeps the operator at a safe distance while lifting
- Folds down for easy transport
- Recommended for covers up to 300 or 600 lbs
- Allows for two lift positions
- Eliminates the use of pry bars
- Reduces injuries caused by handling covers
- Moves covers up to 36"

| Model             | Heavy Duty Aluminum Dolly<br>Kit | Supreme Aluminum Duty<br>Dolly Kit |
|-------------------|----------------------------------|------------------------------------|
| Lifting Capacity  | 300 lbs                          | 600 lbs                            |
| Magnets Used      | 1 Magnet                         | 1 Magnet                           |
| Wheels            | 8" Hard Wheels                   | 8" Hard Wheels                     |
| Unit Weight       | 55 lbs                           | 60 lbs                             |
| Folded Dimensions | 36" x 12 1/2" x 11-5/8"          | 36" x 12 1/2" x 11-5/8"            |
| Part Number       | US30185                          | US30186                            |