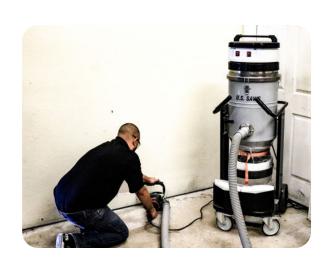

## U.S.SAWS DuraVac 220B Industrial Dust Collection

The Dura Vac Dust Collection System comes standard with a HEPA filter, a Longo starter pack, wand and vacuum head.

U.S.SAWS DuraVac 220B is a lightweight and extremely durable industrial dust collection system. The industrial vacuum is equipped with a tested and certified HEPA filter that traps the most dangerous to breathe dust particles and prevents them from being released in the air. The Dura Vac not only exhausts perfectly clean air, but it is also far more efficient for the fast recovery of bulk dry dust, debris, and other building materials found on every construction, abatement, and restoration job site. The DuraVac 220B is OSHA certified dust collection system.

Top Mounted Dual Vacuum Motor

Longo Bag Easily Attached

2" Hose Inlet - 215 CFM

Heavy Duty Wheels for Smooth Transport

| Model                  | Dura Vac 220B              |
|------------------------|----------------------------|
| Part Number            | SX52200                    |
| CFM                    | 215                        |
| Water Lift             | 110"                       |
| <b>Dust Collection</b> | Longo Pack                 |
| Amperage               | 17 Amp                     |
| Voltage                | 120V                       |
| Bag Size               | 72ft Long Continuous Liner |
| Weight                 | 96 lbs                     |
| Hose Inlet Size        | 2"                         |
| Frame / Body           | Tube Steel                 |