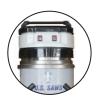

Top Mounted Dual Vacuum Motor

Longo Bag Easily Attached

2" Hose Inlet - 215 CFM

Heavy Duty Wheels for Smooth Transport

| Model                  | Dura Vac 220B              |
|------------------------|----------------------------|
| Part Number            | SX52200                    |
| CFM                    | 215                        |
| Water Lift             | 110"                       |
| <b>Dust Collection</b> | Longo Pack                 |
| Amperage               | 17 Amp                     |
| Voltage                | 120V                       |
| Bag Size               | 72ft Long Continuous Liner |
| Weight                 | 96 lbs                     |
| Hose Inlet Size        | 2"                         |
| Frame / Body           | Tube Steel                 |