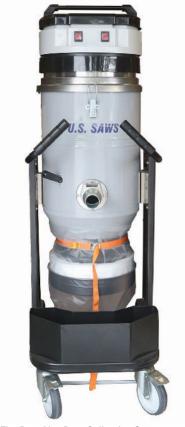

## U.S.SAWS DuraVac 220B Industrial Dust Collection

The Dura Vac Dust Collection System comes standard with a HEPA filter, a Longo starter pack, wand and vacuum head.

U.S.SAWS DuraVac 220B is a lightweight and extremely durable industrial dust collection system. The industrial vacuum is equipped with a tested and certified HEPA filter that traps the most dangerous to breathe dust particles and prevents them from being released in the air. The Dura Vac not only exhausts perfectly clean air, but it is also far more efficient for the fast recovery of bulk dry dust, debris, and other building materials found on every construction, abatement, and restoration job site. The DuraVac 220B is OSHA certified dust collection system.

Top Mounted Dual Vacuum Motor

Longo Bag Easily Attached

2" Hose Inlet - 215 CFM

Heavy Duty Wheels for Smooth Transport

| Model                  | Dura Vac 220B              |
|------------------------|----------------------------|
| Part Number            | SX52200                    |
| CFM                    | 215                        |
| Water Lift             | 110"                       |
| <b>Dust Collection</b> | Longo Pack                 |
| Amperage               | 17 Amp                     |
| Voltage                | 120V                       |
| Bag Size               | 72ft Long Continuous Liner |
| Weight                 | 96 lbs                     |
| Hose Inlet Size        | 2"                         |
| Frame / Body           | Tube Steel                 |