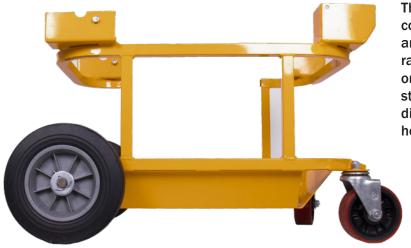

## **U.S.SAWS Bagger Vac Frame**

The U.S.SAWS Bagger-Vac Frame is a unique way of converting the Ultra-Vac 1250 Dust Collector Series into an industrial bagging vacuum. The vacuum (or pre-separator) mounts to a steel chassis, and the bag is enclosed on three sides, protecting the bag from tears. The standard 1250 Series dust bin is then replaced with a distinctive cone-shaped bin with a flapper valve and bag holder.

Steel Frame

Large Wheels

## **Features**

- Durable, steel frame made from tube steel
- Large wheels allow the unit to move over cords and other job site debris
- Allows you to convert the Ultra-Vac 1250 dust collection system into a bagger-vac system
- Compatible to use the Longo-Pack bagging system