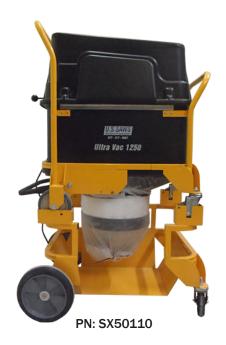

## **U.S.SAWS Bagger Vac Frame**

The U.S.SAWS Bagger-Vac Frame is a unique way of converting the Ultra-Vac 1250 Dust Collector Series into an industrial bagging vacuum. The vacuum (or pre-separator) mounts to a steel chassis, and the bag is enclosed on three sides, protecting the bag from tears. The standard 1250 Series dust bin is then replaced with a distinctive cone-shaped bin with a flapper valve and bag holder.

| Compatible Products                   |
|---------------------------------------|
| 5" or 7" Hand Held Grinder            |
| Heavy Duty Dust Buggy Joint Clean-out |
| Mark-III Dust Buggy Join Clean-out    |
| Early Entry Concrete Saw              |
| JS-131 & JS160 Joint Clean-out Saw    |
| Ultra-Vac 1250 Dust Collector         |