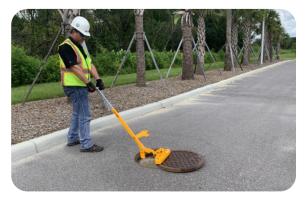

### **U.S.SAWS Utility 3 Magnet Robotron**

U.S.SAWS 3 Magnet Robotron Utility allows users to quickly, safely, and magnetically remove and replace manhole covers weighing up to 275 lbs.

Our Robotron Magnetic Manhole line does the heavy lifting for you, along with minimizing stress and strain on the back and body. The ergonomic design of our system allows even a single person to lift and move a heavy manhole cover with ease.

#### EASY TO OPERATE

- Step 1: Place magnet on edge of manhole lid
- Step 2: Push down on handle to "break" seal
- Step 3: Pull towards you to remove lid
- Step 4: Push forward to remove magnet