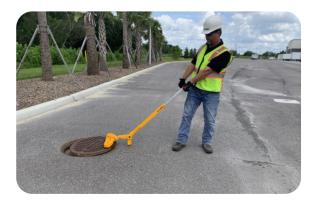

### **U.S.SAWS Utility 3 Magnet Robotron**

U.S.SAWS 3 Magnet Robotron Utility allows users to quickly, safely, and magnetically remove and replace manhole covers weighing up to 275 lbs.

Our Robotron Magnetic Manhole line does the heavy lifting for you, along with minimizing stress and strain on the back and body. The ergonomic design of our system allows even a single person to lift and move a heavy manhole cover with ease.

#### EASY TO OPERATE

- Step 1: Place magnet on edge of manhole lid
- Step 2: Push down on handle to "break" seal
- Step 3: Pull towards you to remove lid
- Step 4: Push forward to remove magnet