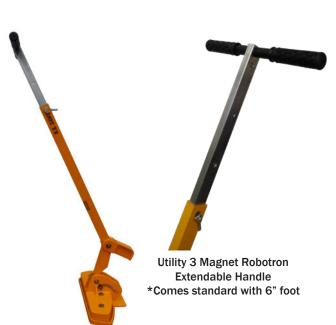

### **U.S.SAWS Utility 3 Magnet Robotron**

U.S.SAWS 3 Magnet Robotron Utility allows users to quickly, safely, and magnetically remove and replace manhole covers weighing up to 275 lbs.

Our Robotron Magnetic Manhole line does the heavy lifting for you, along with minimizing stress and strain on the back and body. The ergonomic design of our system allows even a single person to lift and move a heavy manhole cover with ease.

#### Features:

- Uses rare neodymium magnets that won't wear out
- Lifting capacity of 275 lbs
- Impact protection guards around the magnets
- Affordable, durable, and portable
- Storage base protects magnets during transportation

| Model            | Utility 3 Magnet Robotron |
|------------------|---------------------------|
| Lifting Capacity | 275 lbs                   |
| Magnets Used     | 3 Magnets                 |
| Aluminum Chassis | Yellow                    |
| Unit Weight      | 15 lbs                    |
| Base Dimensions  | 13" x 6"                  |
| Height           | 42"                       |
| Part Number      | US30178UTILITY            |