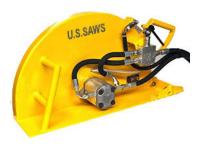

## **Hydraulic Hand-Held Saw**

U.S.SAWS Hydraulic Hand Saw is built with a fully welded aluminium frame and a large dual position front handle for easy control. The saw is available in 21" or 24" saw. The highly efficient hydraulic motor gives the saw a strong blade speed and torque delivery. Both saws come standard with a 6 foot hose whip including flush face quick disconnects.

## Features:

- Sturdy all welded aluminium powder coated frame
- Heavy Duty large duel position front handle for easy control
- Water shut-off valve and manifold block positioned to avoid any chance of damage
- Highly efficient hydraulic motor choice for both strong blade speed and torque delivery
- Hydraulic handsaw motors used vary based on power pack engine & pump sizes
- The most reliable, simple to use, and easy to refurbish hydraulic handsaw