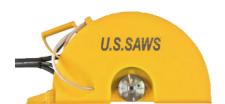

## **Hydraulic Hand-Held Saw**

U.S.SAWS Hydraulic Hand Saw is built with a fully welded aluminium frame and a large dual position front handle for easy control. The saw is available in 21" or 24" saw. The highly efficient hydraulic motor gives the saw a strong blade speed and torque delivery. Both saws come standard with a 6 foot hose whip including flush face quick disconnects.

## Features:

- Sturdy all welded aluminium powder coated frame
- Heavy Duty large duel position front handle for easy control
- Water shut-off valve and manifold block positioned to avoid any chance of damage
- Highly efficient hydraulic motor choice for both strong blade speed and torque delivery
- Hydraulic handsaw motors used vary based on power pack engine & pump sizes
- The most reliable, simple to use, and easy to refurbish hydraulic handsaw