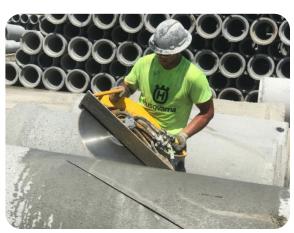

## **Hydraulic Hand-Held Saw**

U.S.SAWS Hydraulic Hand Saw is built with a fully welded aluminium frame and a large dual position front handle for easy control. The saw is available in 21" or 24" saw. The highly efficient hydraulic motor gives the saw a strong blade speed and torque delivery. Both saws come standard with a 6 foot hose whip including flush face quick disconnects.