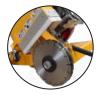

## Features:

- Certified propane power the 479cc Briggs and Stratton Vanguard V-Twin is a certified propane engine. It features an electric start and the twin-cylinder design has reduced vibration
- Equipped with a CO monitor
- Up cut blade rotation removes debris and material from the joint and ejects it up towards the vacuum port
- Versatile blade configurations provide solutions for joint clean-out and spalled joint restoration
- New and improved polyurethane blade guard seals help contain dust
- Redesigned belt drive system for easier maintenance and longer wear life
- Front and rear pointer guides for accuracy
- Screw jack depth adjustment and "quick lift" blade retraction handle for consistency and safety

**Depth Adjuster** 

**Carbon Monoxide** Monitor

**Blade Spacers** 

**Electric Start** 