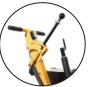

## Features:

- Certified propane power the 479cc Briggs and Stratton Vanguard V-Twin is a certified propane engine. It features an electric start and the twin-cylinder design has reduced vibration
- Equipped with a CO monitor
- Up cut blade rotation removes debris and material from the joint and ejects it up towards the vacuum port
- Versatile blade configurations provide solutions for joint clean-out and spalled joint restoration
- New and improved polyurethane blade guard seals help contain dust
- Redesigned belt drive system for easier maintenance and longer wear life
- Front and rear pointer guides for accuracy
- Screw jack depth adjustment and "quick lift" blade retraction handle for consistency and safety

**Depth Adjuster** 

**Carbon Monoxide** Monitor

**Blade Spacers** 

**Electric Start** 