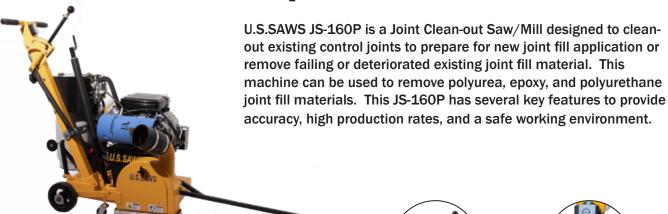

## Features:

- Certified propane power the 479cc Briggs and Stratton Vanguard V-Twin is a certified propane engine. It features an electric start and the twin-cylinder design has reduced vibration
- Equipped with a CO monitor
- Up cut blade rotation removes debris and material from the joint and ejects it up towards the vacuum port
- Versatile blade configurations provide solutions for joint clean-out and spalled joint restoration
- New and improved polyurethane blade guard seals help contain dust
- Redesigned belt drive system for easier maintenance and longer wear life
- Front and rear pointer guides for accuracy
- Screw jack depth adjustment and "quick lift" blade retraction handle for consistency and safety

**Depth Adjuster** 

**Carbon Monoxide** Monitor

**Blade Spacers** 

**Electric Start** 