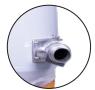

with 2 HEPA filter, a Longo starter pack, wand and vacuum head.

2 HEPA Filters

2" Hose Inlet - 215 CFM

**Longo Bag Easily Attached** 

**Heavy Duty Wheels for Smooth Transport** 

| Model                  | Dura Vac 221B              |
|------------------------|----------------------------|
| Part Number            | SX52210                    |
| CFM                    | 215                        |
| Water Lift             | 110"                       |
| <b>Dust Collection</b> | Longo Pack                 |
| Amperage               | 17 Amp                     |
| Voltage                | 120V                       |
| Bag Size               | 72ft Long Continuous Liner |
| Weight                 | 96 lbs                     |
| Hose Inlet Size        | 2"                         |
| Frame / Body           | Tube Steel                 |