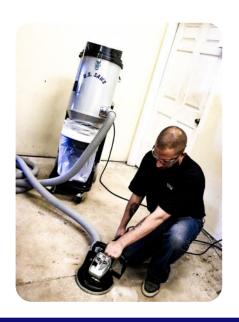

## **Dust Collection**

U.S.SAWS DuraVac 221B is a lightweight and extremely durable industrial dust collection system. This industrial vacuum is equipped with tested and certified HEPA filters that trap the most dangerous to breath dust particles and prevents them from being released in the air. The Dura Vac not only exhausts perfectly clean air, it is far more efficient for the fast recovery of bulk dry dust, debris and other building materials found on every construction, abatement and restoration job site. The DuraVac 221B is OSHA certified dust collection system.

with 2 HEPA filter, a Longo starter pack, wand and vacuum head.

2 HEPA Filters

2" Hose Inlet - 215 CFM

**Longo Bag Easily Attached** 

**Heavy Duty Wheels for Smooth Transport** 

| Model                  | Dura Vac 221B              |
|------------------------|----------------------------|
| Part Number            | SX52210                    |
| CFM                    | 215                        |
| Water Lift             | 110"                       |
| <b>Dust Collection</b> | Longo Pack                 |
| Amperage               | 17 Amp                     |
| Voltage                | 120V                       |
| Bag Size               | 72ft Long Continuous Liner |
| Weight                 | 96 lbs                     |
| Hose Inlet Size        | 2"                         |
| Frame / Body           | Tube Steel                 |