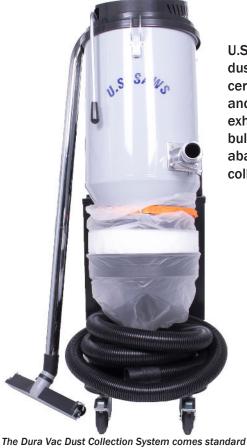

## **U.S.SAWS DuraVac 221B Industrial**

## **Dust Collection**

U.S.SAWS DuraVac 221B is a lightweight and extremely durable industrial dust collection system. This industrial vacuum is equipped with tested and certified HEPA filters that trap the most dangerous to breath dust particles and prevents them from being released in the air. The Dura Vac not only exhausts perfectly clean air, it is far more efficient for the fast recovery of bulk dry dust, debris and other building materials found on every construction, abatement and restoration job site. The DuraVac 221B is OSHA certified dust collection system.

with 2 HEPA filter, a Longo starter pack, wand and vacuum head.

2 HEPA Filters

2" Hose Inlet - 215 CFM

**Longo Bag Easily Attached** 

**Heavy Duty Wheels for Smooth Transport** 

| Model                  | Dura Vac 221B              |
|------------------------|----------------------------|
| Part Number            | SX52210                    |
| CFM                    | 215                        |
| Water Lift             | 110"                       |
| <b>Dust Collection</b> | Longo Pack                 |
| Amperage               | 17 Amp                     |
| Voltage                | 120V                       |
| Bag Size               | 72ft Long Continuous Liner |
| Weight                 | 96 lbs                     |
| Hose Inlet Size        | 2"                         |
| Frame / Body           | Tube Steel                 |