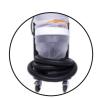

with 2 HEPA filter, a Longo starter pack, wand and vacuum head.

2 HEPA Filters

2" Hose Inlet - 215 CFM

**Longo Bag Easily Attached** 

**Heavy Duty Wheels for Smooth Transport** 

| Model                  | Dura Vac 221B              |
|------------------------|----------------------------|
| Part Number            | SX52210                    |
| CFM                    | 215                        |
| Water Lift             | 110"                       |
| <b>Dust Collection</b> | Longo Pack                 |
| Amperage               | 17 Amp                     |
| Voltage                | 120V                       |
| Bag Size               | 72ft Long Continuous Liner |
| Weight                 | 96 lbs                     |
| Hose Inlet Size        | 2"                         |
| Frame / Body           | Tube Steel                 |