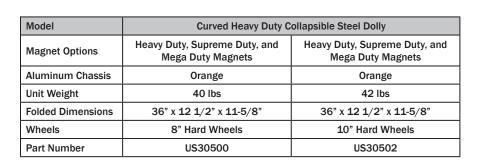

For use with Heavy Duty, Supreme Duty, or Mega Duty Magnets

Kit Includes: Curved Steel Heavy Duty Collapsible Dolly and 8" or 10" Hard Wheels