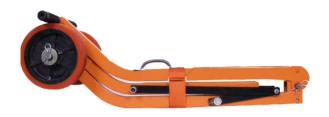

## **U.S.SAWS Curved Heavy Duty Collapsible Steel Dolly**

The U.S.SAWS Curved Heavy Duty Lifter is a versatile tool with the power to get the heavy lifting done while avoiding back injuries associated with lifting manhole covers.

For use with Heavy Duty, Supreme Duty, or Mega Duty Magnets

Kit Includes: Curved Steel Heavy Duty Collapsible Dolly and 8" or 10" Hard Wheels

## Features:

- Folds down for shipping via UPS
- Store folded Dolly in truck or Gang Box
- · Two lift positions
- Eliminates the use of pry bars
- · Reduces injuries caused by handling covers
- · Dolly breaks down for easy storage