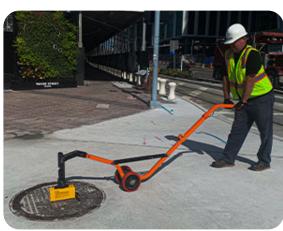

## **U.S.SAWS Curved Heavy Duty Collapsible Steel Dolly**

The U.S.SAWS Curved Heavy Duty Lifter is a versatile tool with the power to get the heavy lifting done while avoiding back injuries associated with lifting manhole covers.

## Features:

- Folds down for shipping via UPS
- Store folded Dolly in truck or Gang Box
- · Two lift positions
- Eliminates the use of pry bars
- · Reduces injuries caused by handling covers
- · Dolly breaks down for easy storage