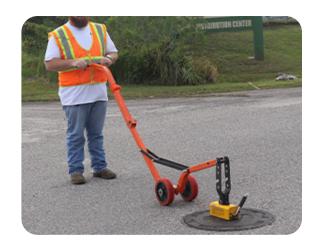

## **U.S.SAWS Curved Heavy Duty Collapsible Steel Dolly**

The U.S.SAWS Curved Heavy Duty Lifter is a versatile tool with the power to get the heavy lifting done while avoiding back injuries associated with lifting manhole covers.

## Features:

- Folds down for shipping via UPS
- Store folded Dolly in truck or Gang Box
- · Two lift positions
- Eliminates the use of pry bars
- · Reduces injuries caused by handling covers
- · Dolly breaks down for easy storage