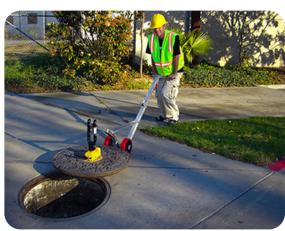

## **U.S.SAWS Aluminum Heavy Duty Collapsible Dolly**

The U.S.SAWS Aluminium Heavy Duty Collapsible Dolly Manhole Lifter is a versatile tool with the power to get the heavy lifting while avoiding back injuries associated with lifting manhole covers.

## Features:

- Dollies are collapsible for storage & transportation
- Dual-position lifting points to provide the power to break loose the most stubborn maintenance hole covers
- Eliminates the use of pry bars
- Moves utility hole covers up to 36 inches in diameter
- · Uses rare neodymium magnets that won't wear out
- Reduces common injuries