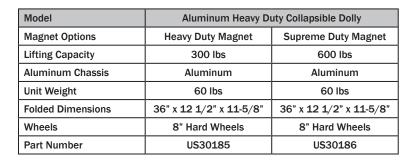

Recommended for covers up to 300 - 600 lbs

Kit Includes: Aluminium Heavy Duty Collapsible Dolly, 8" Hard Wheels & Heavy Duty or Supreme Duty Magnet