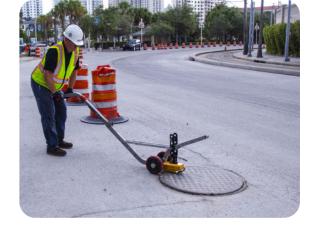

## **U.S.SAWS Aluminum Heavy Duty Collapsible Dolly**

The U.S.SAWS Aluminium Heavy Duty Collapsible Dolly Manhole Lifter is a versatile tool with the power to get the heavy lifting while avoiding back injuries associated with lifting manhole covers.

## Features:

- Dollies are collapsible for storage & transportation
- Dual-position lifting points to provide the power to break loose the most stubborn maintenance hole covers
- Eliminates the use of pry bars
- Moves utility hole covers up to 36 inches in diameter
- · Uses rare neodymium magnets that won't wear out
- Reduces common injuries