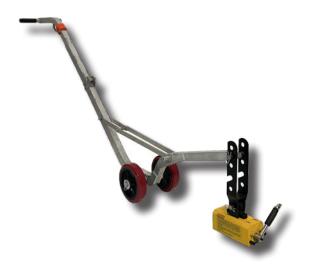

## **U.S.SAWS Aluminum Heavy Duty Collapsible Dolly**

The U.S.SAWS Aluminium Heavy Duty Collapsible Dolly Manhole Lifter is a versatile tool with the power to get the heavy lifting while avoiding back injuries associated with lifting manhole covers.

## Features:

- Dollies are collapsible for storage & transportation
- Dual-position lifting points to provide the power to break loose the most stubborn maintenance hole covers
- Eliminates the use of pry bars
- Moves utility hole covers up to 36 inches in diameter
- · Uses rare neodymium magnets that won't wear out
- Reduces common injuries