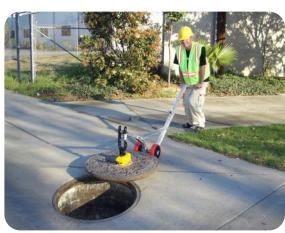

## **U.S.SAWS Aluminum Heavy Duty Collapsible Dolly**

The U.S.SAWS Aluminium Heavy Duty Lifter is a versatile tool with the power to get the heavy lifting done while avoiding back injuries associated with lifting manhole covers.

## Features:

- Folds down for shipping via UPS
- Store folded Dolly in truck or Gang Box
- Two lift positions
- Eliminates the use of pry bars
- · Reduces injuries caused by handling covers
- · Dolly breaks down for easy storage