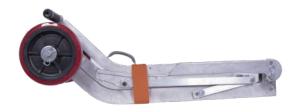

## **U.S.SAWS Aluminum Heavy Duty Collapsible Dolly**

The U.S.SAWS Aluminium Heavy Duty Lifter is a versatile tool with the power to get the heavy lifting done while avoiding back injuries associated with lifting manhole covers.

## Features:

- Folds down for shipping via UPS
- Store folded Dolly in truck or Gang Box
- Two lift positions
- Eliminates the use of pry bars
- · Reduces injuries caused by handling covers
- · Dolly breaks down for easy storage