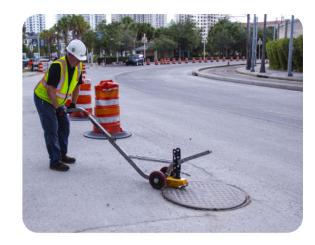

## **U.S.SAWS Aluminum Heavy Duty Collapsible Dolly**

The U.S.SAWS Aluminium Heavy Duty Lifter is a versatile tool with the power to get the heavy lifting done while avoiding back injuries associated with lifting manhole covers.

## Features:

- Folds down for shipping via UPS
- Store folded Dolly in truck or Gang Box
- Two lift positions
- Eliminates the use of pry bars
- · Reduces injuries caused by handling covers
- · Dolly breaks down for easy storage