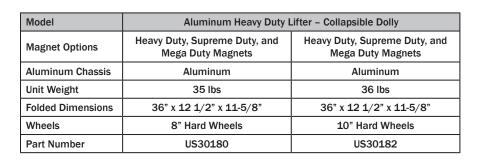

For Use with Heavy Duty, Supreme Duty, and Mega Duty Magnets

Kit Includes: Aluminium Heavy Duty Collapsible Dolly and 8" or 10" Hard Wheels