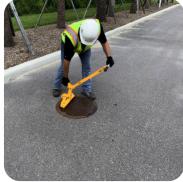

magnetically remove and replace manhole covers weighing up to 250 lbs. Our Robotron Magnetic Manhole line does the heavy lifting for

U.S.SAWS 3 Magnet Robotron allows users to quickly, safely, and

you, along with minimizing stress and strain on the back and body. The ergonomic design of our system allows even a single person to lift and move a heavy manhole cover with ease.

## **EASY TO OPERATE**

Step 1: Place magnet on edge of manhole lid

Step 2: Push down on handle to "break" seal

Step 3: Pull towards you to remove lid

Step 4: Push forward to remove magnet