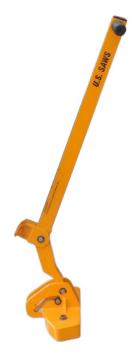

## **U.S.SAWS 3 Magnet Robotron**

Features:

- Uses rare neodymium magnets that won't
- 250 lb lifting capacity
- Impact protection guards around the magnets
- Affordable, durable, and portable
- Storage base protects magnets during transportation

magnetically remove and replace manhole covers weighing up to 250 lbs. Our Robotron Magnetic Manhole line does the heavy lifting for

U.S.SAWS 3 Magnet Robotron allows users to quickly, safely, and

you, along with minimizing stress and strain on the back and body. The ergonomic design of our system allows even a single person to lift and move a heavy manhole cover with ease.

\*Up to 250 lbs Magnetic Manhole Lifting Capacity