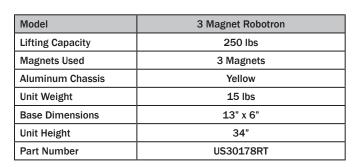

## **U.S.SAWS 3 Magnet Robotron**

Features:

- Uses rare neodymium magnets that won't
- 250 lb lifting capacity
- Impact protection guards around the magnets
- Affordable, durable, and portable
- Storage base protects magnets during transportation

magnetically remove and replace manhole covers weighing up to 250 lbs. Our Robotron Magnetic Manhole line does the heavy lifting for

U.S.SAWS 3 Magnet Robotron allows users to quickly, safely, and

you, along with minimizing stress and strain on the back and body. The ergonomic design of our system allows even a single person to lift and move a heavy manhole cover with ease.

\*Up to 250 lbs Magnetic Manhole Lifting Capacity