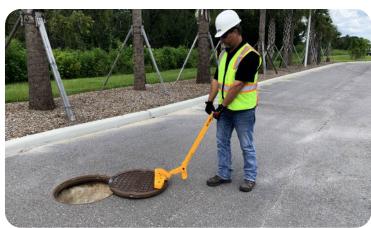

## **U.S.SAWS 3 Magnet Robotron**

Features:

- Uses rare neodymium magnets that won't
- 250 lb lifting capacity
- Impact protection guards around the magnets
- Affordable, durable, and portable
- Storage base protects magnets during transportation

magnetically remove and replace manhole covers weighing up to 250 lbs. Our Robotron Magnetic Manhole line does the heavy lifting for

U.S.SAWS 3 Magnet Robotron allows users to quickly, safely, and

you, along with minimizing stress and strain on the back and body. The ergonomic design of our system allows even a single person to lift and move a heavy manhole cover with ease.

## **EASY TO OPERATE**

Step 1: Place magnet on edge of manhole lid

Step 2: Push down on handle to "break" seal

Step 3: Pull towards you to remove lid

Step 4: Push forward to remove magnet