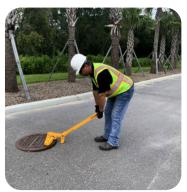

magnetically remove and replace manhole covers weighing up to 250 lbs. Our Robotron Magnetic Manhole line does the heavy lifting for

U.S.SAWS 3 Magnet Robotron allows users to quickly, safely, and

you, along with minimizing stress and strain on the back and body. The ergonomic design of our system allows even a single person to lift and move a heavy manhole cover with ease.

## **EASY TO OPERATE**

Step 1: Place magnet on edge of manhole lid

Step 2: Push down on handle to "break" seal

Step 3: Pull towards you to remove lid

Step 4: Push forward to remove magnet